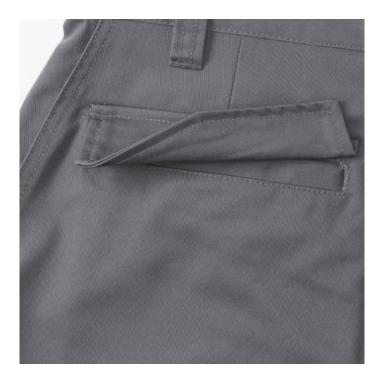

#### **Colors**

Russell Work pants with a modern cut. Material 65% polyester 35% cotton, 245 g, with adjustable waist, 2 back pockets with flaps, cargo pocket on the right sock, small pocket under the belt. Washing at 40C in the machine. Color Dark gray, Pants, work pants, twill