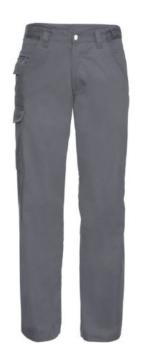

# WORK PANTS WITH MODERN CUT, MATERIAL 65/35, TWILL

#### **Colors**

Russell Work pants with a modern cut. Material 65% polyester 35% cotton, 245 g, with adjustable waist, 2 back pockets with flaps, cargo pocket on the right sock, small pocket under the belt. Washing at 40C in the machine. Color Dark gray, Pants, work pants, twill